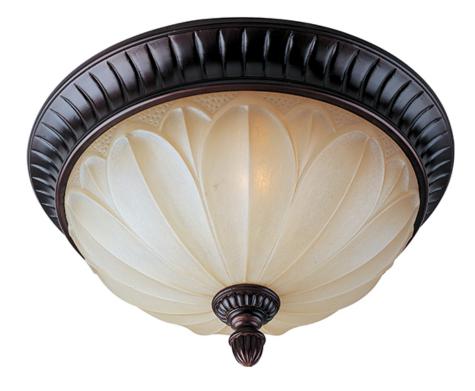

## **PRODUCT DESCRIPTION**

Sculptured Wilshire glass shades adorn this metal frame painted in our Oil Rubbed Bronze finish make this competitively price family a sure fired winner.

## FINISHES OPTION

GLASS Wilshire WS

MATERIAL Steel

**RATINGS** Dry Location