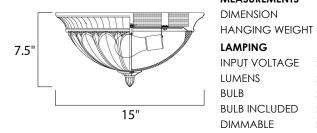

## MEASUREMENTS

: 15" W x 7.5" H : 6.92 lb

LAMPINGINPUT VOLTAGE: 120VLUMENS: 1,344 RatedBULB: 2 x 60W Incandescent E26 Medium , 120W TotalBULB INCLUDED: (Not Included)DIMMABLE: Yes