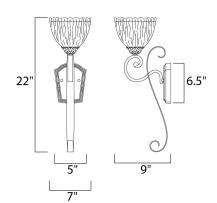

#### **MEASUREMENTS**

DIMENSION : 7" W x 22" H x 9" Ext MAX OAH : 5.12" W x 6.41" H

HANGING WEIGHT : 4.06 lb