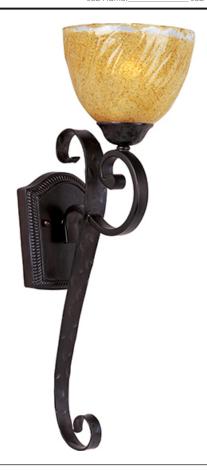

## PRODUCT DESCRIPTION

Heavy hand forged frames finished in Oil Rubbed Bronze is warmed by the glow of our new Amber Ice glass.

#### **FINISHES OPTION**

Oil Rubbed Bronze

#### GLASS

Amber Ice Al

#### MATERIAL

Iron