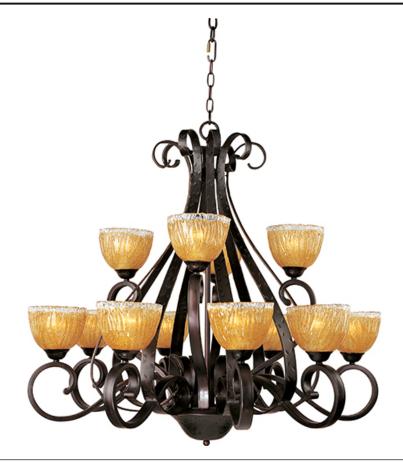

## **PRODUCT DESCRIPTION**

Heavy hand forged frames finished in Oil Rubbed Bronze is warmed by the glow of our new Amber Ice glass.

## **FINISHES OPTION**

Oil Rubbed Bronze

GLASS Amber Ice Al

MATERIAL Iron

RATINGS Dry Location