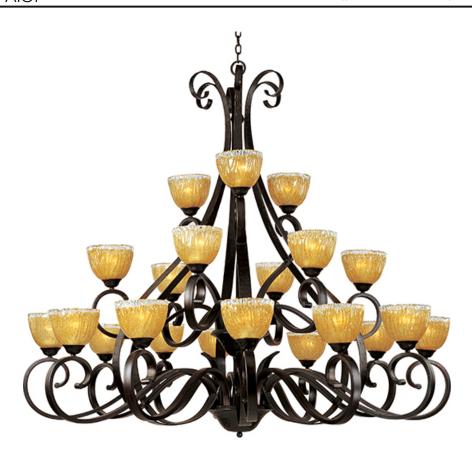

# PRODUCT DESCRIPTION

Heavy hand forged frames finished in Oil Rubbed Bronze is warmed by the glow of our new Amber Ice glass.

#### **FINISHES OPTION**

Oil Rubbed Bronze

## GLASS

Amber Ice Al

#### MATERIAL

Iron