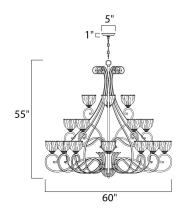

# **MEASUREMENTS**

DIMENSION : 60" W x 55" H
CANOPY : 5" W x 1" H x 5" L

HANGING WEIGHT : 134.48 lb