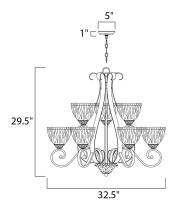

#### **MEASUREMENTS**

DIMENSION : 32.5" W x 29.5" H
CANOPY : 5" W x 1" H x 5" L

HANGING WEIGHT : 33.99 lb