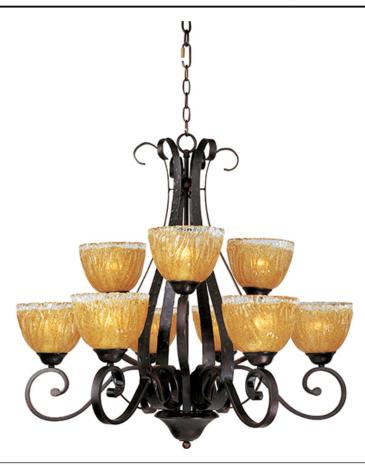

### PRODUCT DESCRIPTION

Heavy hand forged frames finished in Oil Rubbed Bronze is warmed by the glow of our new Amber Ice glass.

#### **FINISHES OPTION**

Oil Rubbed Bronze

#### GLASS

Amber Ice Al

## MATERIAL

Iron