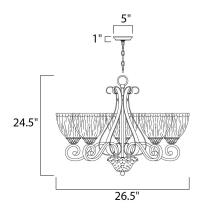

#### **MEASUREMENTS**

DIMENSION : 26.5" W x 24.5" H CANOPY : 5" W x 1" H x 5" L

: 22.05 lb HANGING WEIGHT