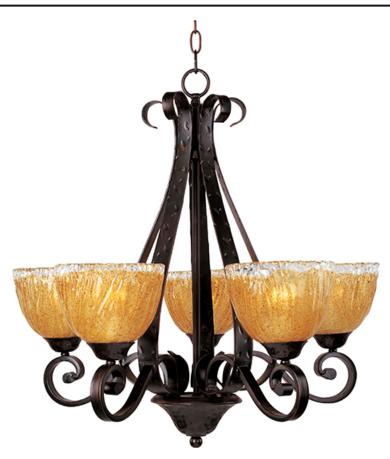

### PRODUCT DESCRIPTION

Heavy hand forged frames finished in Oil Rubbed Bronze is warmed by the glow of our new Amber Ice glass.

## **GLASS**

Amber Ice Al

#### MATERIAL

Iron