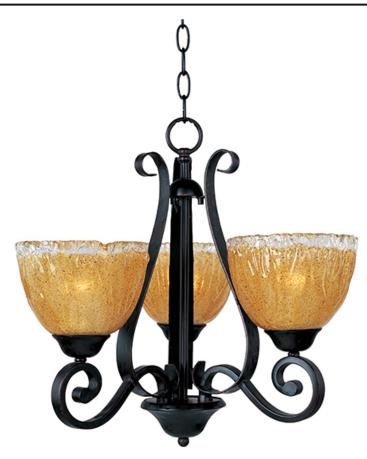

## **PRODUCT DESCRIPTION**

Heavy hand forged frames finished in Oil Rubbed Bronze is warmed by the glow of our new Amber Ice glass.

# **FINISHES OPTION**

Oil Rubbed Bronze

GLASS Amber Ice Al

MATERIAL Iron

RATINGS Dry Location