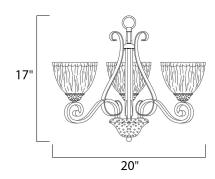

## **PRODUCT DESCRIPTION**

Heavy hand forged frames finished in Oil Rubbed Bronze is warmed by the glow of our new Amber Ice glass.



### MEASUREMENTS DIMENSION

: 20" W x 17" H : 11.38 lb

LAMPING

HANGING WEIGHT

# LUMENS BULB DIMMABLE COLOR\_TEMP

INPUT VOLTAGE : 120V : 3,450 Rated : 3 x 100W Incandescent MB , 300W Total BULB INCLUDED : (Not Included) : Standard Dimmer :2700K

# **FINISHES OPTION**

Oil Rubbed Bronze

GLASS Amber Ice Al

MATERIAL Iron

RATINGS Dry Location



#### ADDITIONAL

RATED LIFE 2500 Hours OPERATING TEMPERATURE: -20°C (-4°F), 40°C (104°F)

Always consult a qualified electrician before installing any lighting product.



WESTERN DISTRIBUTION CENTER (HEADQUARTER) 253 NORTH VINELAND AVE I CITY OF INDUSTRY, CA 91746

EASTERN DISTRIBUTION CENTER 4200 SHIRLEY DR. I ATLANTA, GA 30336

P. 626.956.4200 | F. 626.956.4225 | maximlighting.com