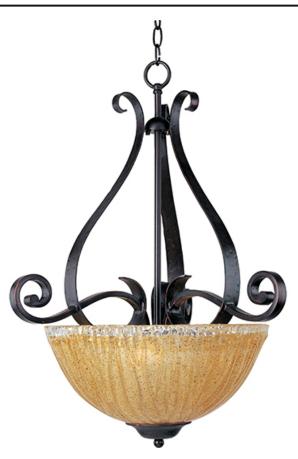

## PRODUCT DESCRIPTION

Heavy hand forged frames finished in Oil Rubbed Bronze is warmed by the glow of our new Amber Ice glass.

### GLASS

Amber Ice Al

#### MATERIAL

Iron

#### **FINISHES OPTION**

Oil Rubbed Bronze