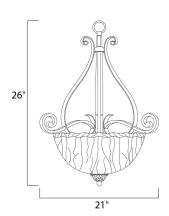

## PRODUCT DESCRIPTION

Heavy hand forged frames finished in Oil Rubbed Bronze is warmed by the glow of our new Amber Ice glass.



## **MEASUREMENTS**

DIMENSION : 21" W x 26" H HANGING WEIGHT : 15.83 lb

#### **LAMPING**

INPUT VOLTAGE : 120V

LUMENS : 3,450 Rated

BULB : 3 x 100W Incandescent E26 Medium , 300W Total

BULB INCLUDED : (Not Included)

DIMMABLE : Yes COLOR\_TEMP : 2700K

#### **FINISHES OPTION**



Oil Rubbed Bronze

### GLASS

Amber Ice Al

#### MATERIAL

Iron

# RATINGS

Dry Location



# **ADDITIONAL**

RATED LIFE 2500 Hours OPERATING TEMPERATURE: -20°C (-4°F), 40°C (104°F)

Always consult a qualified electrician before installing any lighting product.



WESTERN DISTRIBUTION CENTER (HEADQUARTER)
253 NORTH VINELAND AVE I CITY OF INDUSTRY, CA 91746

# EASTERN DISTRIBUTION CENTER

4200 SHIRLEY DR. I ATLANTA, GA 30336

P. 626.956.4200 | F. 626.956.4225 | maximlighting.com