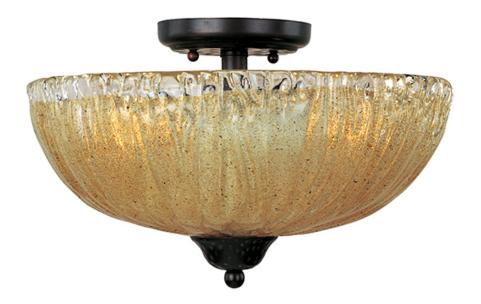

## PRODUCT DESCRIPTION

Heavy hand forged frames finished in Oil Rubbed Bronze is warmed by the glow of our new Amber Ice glass.

#### GLASS

Amber Ice Al

# **FINISHES OPTION**

Oil Rubbed Bronze