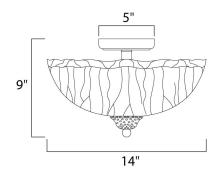

## PRODUCT DESCRIPTION

Heavy hand forged frames finished in Oil Rubbed Bronze is warmed by the glow of our new Amber Ice glass.



## **MEASUREMENTS**

DIMENSION : 14" W x 9" H HANGING WEIGHT : 8.82 lb

#### **LAMPING**

INPUT VOLTAGE : 120V

LUMENS : 2,016 Rated

BULB :  $3 \times 60 \text{W}$  Incandescent MB , 180W Total

BULB INCLUDED : (Not Included)
DIMMABLE : Standard
COLOR\_TEMP : 2700K

# **FINISHES OPTION**



Oil Rubbed Bronze

#### GLASS

Amber Ice Al

#### MATERIAL

Iron

#### RATINGS

Dry Location



## **ADDITIONAL**

RATED LIFE 2500 Hours OPERATING TEMPERATURE: -20°C (-4°F), 40°C (104°F)

Always consult a qualified electrician before installing any lighting product.



# WESTERN DISTRIBUTION CENTER (HEADQUARTER)

253 NORTH VINELAND AVE I CITY OF INDUSTRY, CA 91746

# EASTERN DISTRIBUTION CENTER

4200 SHIRLEY DR. I ATLANTA, GA 30336

P. 626.956.4200 | F. 626.956.4225 | maximlighting.com