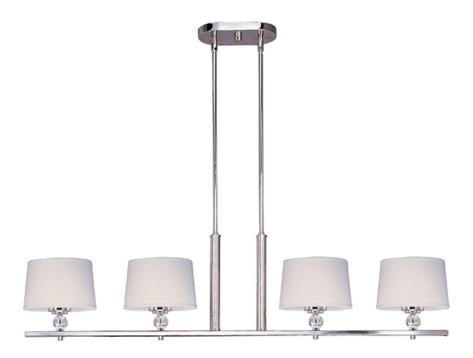

## PRODUCT DESCRIPTION

Cool, clean and contemporary are just a few words to describe the Rondo collection. Rectangular arms are bent to form graceful curves and are finished in Polished Nickel. The sharpness of the frame is softened with the use of round crystal glass balls. The White fabric shades are fit with white diffusers that evenly light the room.