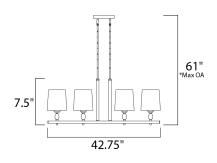

\*max overall height

#### **MEASUREMENTS**

DIMENSION : 42.75" L x 7.5" W x 28" H

MAX OAH : 61" OAH HANGING WEIGHT : 6.92 lb