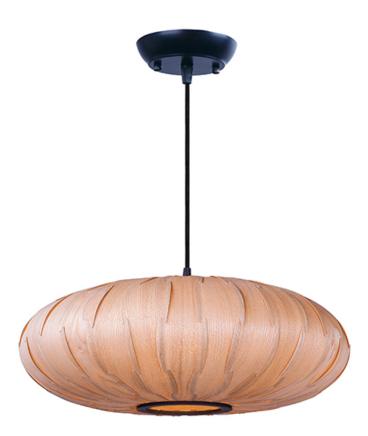

#### PRODUCT DESCRIPTION

Interlinking panels of Ash wood are bent and formed into a variety of shapes. Organically beautiful, the Norwood collection is finished in a natural Uddo oil to allow the beauty of the grain to shine through. Energy efficient GU24 fluorescent lamps are supplied with each fixture.

### **MEASUREMENTS**

DIMENSION : 20" L x 20" W x 7" H

MAX OAH : 127" OAH

CANOPY : 5.1" W x 1.7" H x 5.1" L

HANGING WEIGHT : 1.89 lb