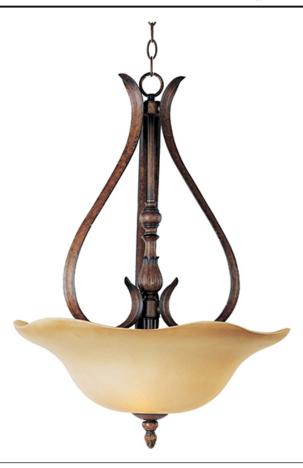

## PRODUCT DESCRIPTION

Skilled craftsman create this beautiful metal sculpture of leaves finished in our Windsor Bronze finish. Elegant hand blown Wilshire glass shades makes these fixtures the focal point of any room.

## **MEASUREMENTS**

DIMENSION : 20" W x 27" H

HANGING WEIGHT : 18 lb

**LAMPING** 

LUMENS : 3,450 Rated

BULB : 3 x 100W Incandescent MB , 300W Total

BULB INCLUDED : (Not Included)

DIMMABLE :

## GLASS

Wilshire WS