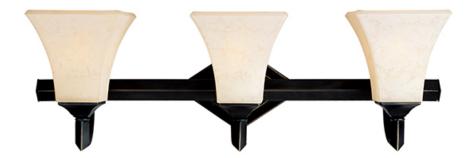

### PRODUCT DESCRIPTION

Soft curves meet straight lines in this arts and crafts inspired design. The frame is finished in Heirloom Brass and enhanced by the flowing lines of the Frost Lichen glass.

# **GLASS**

Frost Lichen FL

# MATERIAL

Iron