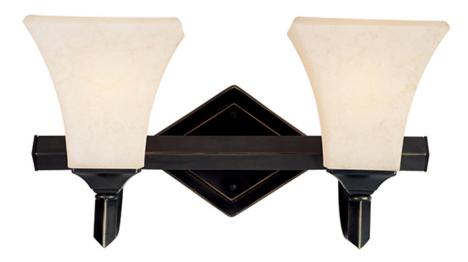

# **PRODUCT DESCRIPTION**

Soft curves meet straight lines in this arts and crafts inspired design. The frame is finished in Heirloom Brass and enhanced by the flowing lines of the Frost Lichen glass.

## MEASUREMENTS

DIMENSION HANGING WEIGHT

#### LAMPING

LUMENS BULB BULB INCLUDED DIMMABLE COLOR\_TEMP LIGHTING\_DIRECTION : Both

: 15.5" W x 8.5" H x 7.5" Ext

: 5.34 lb

: 2,300 Rated : 2 x 100W Incandescent MB , 200W Total : (Not Included) : Standard :2700K

## **FINISHES OPTION**

Heirloom Brass

GLASS Frost Lichen FL

MATERIAL Iron

RATINGS Damp Location