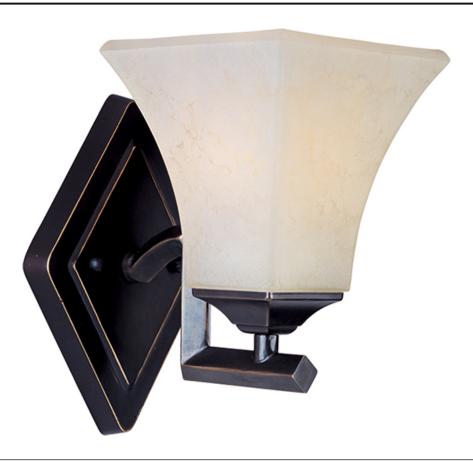

### PRODUCT DESCRIPTION

Soft curves meet straight lines in this arts and crafts inspired design. The frame is finished in Heirloom Brass and enhanced by the flowing lines of the Frost Lichen glass.

### **FINISHES OPTION**

Heirloom Brass

### **GLASS**

Frost Lichen FL

# MATERIAL

Iron