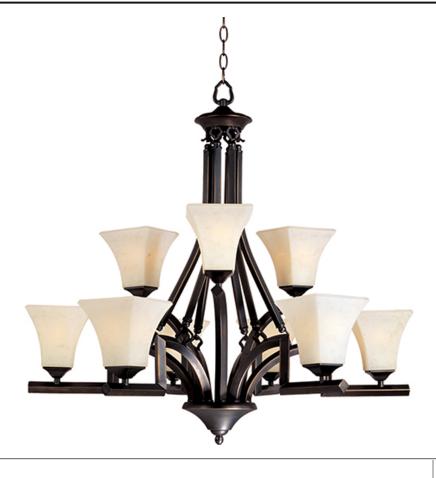

## **PRODUCT DESCRIPTION**

Soft curves meet straight lines in this arts and crafts inspired design. The frame is finished in Heirloom Brass and enhanced by the flowing lines of the Frost Lichen glass.

## LAMPING

LUMENS BULB BULB INCLUDED DIMMABLE COLOR\_TEMP : 35" W x 32.5" H : 33.8 lb

: 6,048 Rated : 9 x 60W Incandescent MB , 540W Total DED : (Not Included)

: Standard

:2700K

FINISHES OPTION

Heirloom Brass

**GLASS** Frost Lichen FL

MATERIAL Iron

**RATINGS** Dry Location