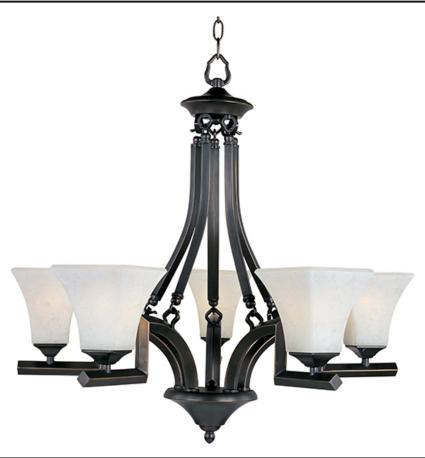

# PRODUCT DESCRIPTION

Soft curves meet straight lines in this arts and crafts inspired design. The frame is finished in Heirloom Brass and enhanced by the flowing lines of the Frost Lichen glass.

# **MEASUREMENTS**

DIMENSION : 27.5" W x 27" H HANGING WEIGHT : 20.88 lb

# LAMPING

LUMENS : 5,750 Rated

BULB :  $5 \times 100 \text{W}$  Incandescent MB , 500W Total

BULB INCLUDED : (Not Included)
DIMMABLE : Standard Dimmer

COLOR\_TEMP : 2700K

# GLASS

Frost Lichen FL

#### MATERIAL

Iron