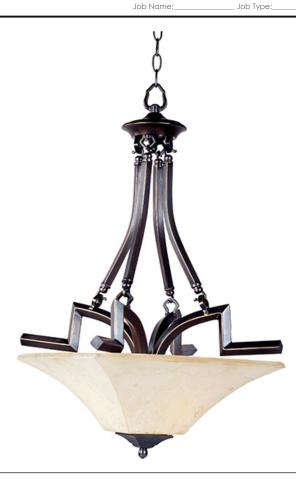

## PRODUCT DESCRIPTION

Soft curves meet straight lines in this arts and crafts inspired design. The frame is finished in Heirloom Brass and enhanced by the flowing lines of the Frost Lichen glass.

## **MEASUREMENTS**

DIMENSION : 22" W x 31.5" H HANGING WEIGHT : 10.14 lb

## LAMPING

**LUMENS** : 2,300 Rated

BULB : 2 x 100W Incandescent MB , 200W Total

BULB INCLUDED : (Not Included) DIMMABLE : Standard COLOR\_TEMP : 2700K

# **GLASS**

Frost Lichen FL

# MATERIAL

Iron