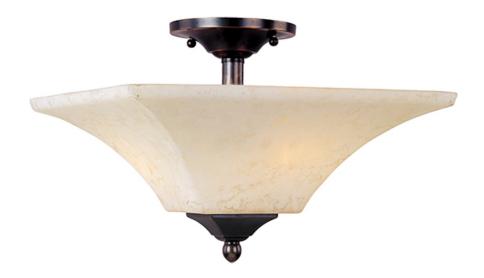

### PRODUCT DESCRIPTION

Soft curves meet straight lines in this arts and crafts inspired design. The frame is finished in Heirloom Brass and enhanced by the flowing lines of the Frost Lichen glass.

# GLASS

Frost Lichen FL

## MATERIAL

Iron