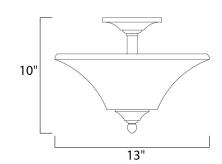

### PRODUCT DESCRIPTION

Soft curves meet straight lines in this arts and crafts inspired design. The frame is finished in Heirloom Brass and enhanced by the flowing lines of the Frost Lichen glass.



# MEASUREMENTS

DIMENSION : 13" W x 10" H HANGING WEIGHT : 5.95 lb

#### LAMPING

INPUT VOLTAGE : 120V

LUMENS : 2,300 Rated

BULB : 2 x 100W Incandescent MB , 200W Total

BULB INCLUDED : (Not included)
DIMMABLE : Standard
COLOR\_TEMP : 2700K

## **FINISHES OPTION**



# GLASS

Frost Lichen FL

## MATERIAL

Iron

#### **RATINGS**

Dry Location



### **ADDITIONAL**

RATED LIFE 2500 Hours OPERATING TEMPERATURE: -20°C (-4°F), 40°C (104°F)

Always consult a qualified electrician before installing any lighting product.



WESTERN DISTRIBUTION CENTER (HEADQUARTER)
253 NORTH VINELAND AVE I CITY OF INDUSTRY, CA 91746

# **EASTERN DISTRIBUTION CENTER**

4200 SHIRLEY DR. I ATLANTA, GA 30336

P. 626.956.4200 | F. 626.956.4225 | maximlighting.com