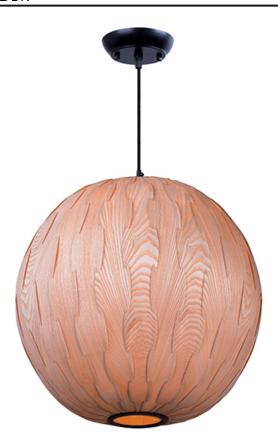

### **PRODUCT DESCRIPTION**

Interlinking panels of Ash wood are bent and formed into a variety of shapes. Organically beautiful, the Norwood collection is finished in a natural Uddo oil to allow the beauty of the grain to shine through. Energy efficient GU24 fluorescent lamps are supplied with each fixture.