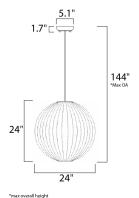

### **MEASUREMENTS**

DIMENSION : 24" L x 24" W x 24" H

MAX OAH : 144" OAH

CANOPY : 5.1" W x 1.7" H x 5.1" L

HANGING WEIGHT : 2.6 lb