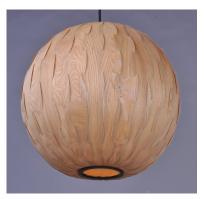

### **PRODUCT DESCRIPTION**

Interlinking panels of Ash wood are bent and formed into a variety of shapes. Organically beautiful, the Norwood collection is finished in a natural Uddo oil to allow the beauty of the grain to shine through. Energy efficient GU24 fluorescent lamps are supplied with each fixture.