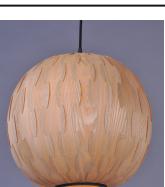

### **PRODUCT DESCRIPTION**

Interlinking panels of Ash wood are bent and formed into a variety of shapes. Organically beautiful, the Norwood collection is finished in a natural Uddo oil to allow the beauty of the grain to shine through. Energy efficient GU24 fluorescent lamps are supplied with each fixture.