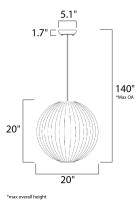

### MEASUREMENTS

DIMENSION

MAX OAH

CANOPY

: 20" L x 20" W x 20" H HANGING WEIGHT

## LAMPING

DIMMABLE

INPUT VOLTAGE : 120V LUMENS BULB BULB INCLUDED

: 140" OAH : 5.1" W x 1.7" H x 5.1" L : 2.18 lb

- : 1,650 Rated (1,100 Del.) : 1 x 26W Fluorescent GU24 , 26W Total : (Included) :No