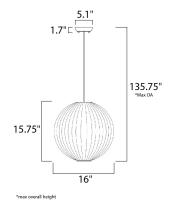

### **MEASUREMENTS**

DIMENSION : 16" L x 16" W x 15.75" H

MAX OAH : 135.75" OAH

CANOPY : 5.1" W x 1.7" H x 5.1" L

HANGING WEIGHT : 1.72 lb