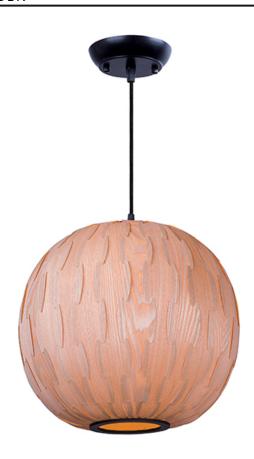

### PRODUCT DESCRIPTION

Interlinking panels of Ash wood are bent and formed into a variety of shapes. Organically beautiful, the Norwood collection is finished in a natural Uddo oil to allow the beauty of the grain to shine through. Energy efficient GU24 fluorescent lamps are supplied with each fixture.

## MATERIAL

Wood + Steel