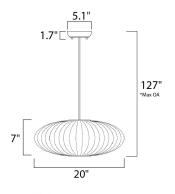

max overall height

## **MEASUREMENTS**

DIMENSION : 20" L x 20" W x 7" H

MAX OAH : 127" OAH

CANOPY : 5.1" W x 1.7" H x 5.1" L

HANGING WEIGHT : 1.89 lb