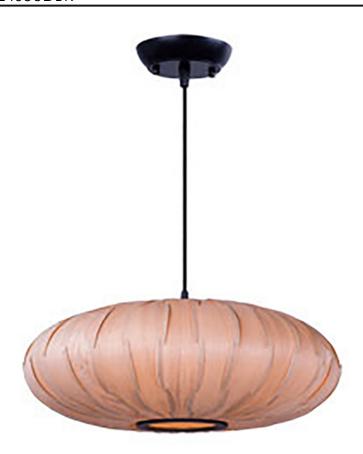

## PRODUCT DESCRIPTION

Interlinking panels of Ash wood are bent and formed into a variety of shapes. Organically beautiful, the Norwood collection is finished in a natural Uddo oil to allow the beauty of the grain to shine through. Energy efficient GU24 fluorescent lamps are supplied with each fixture.

# MATERIAL

Wood + Steel