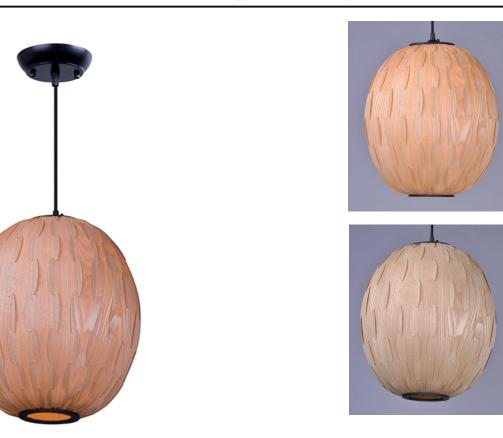

### **PRODUCT DESCRIPTION**

Interlinking panels of Ash wood are bent and formed into a variety of shapes. Organically beautiful, the Norwood collection is finished in a natural Uddo oil to allow the beauty of the grain to shine through. Energy efficient GU24 fluorescent lamps are supplied with each fixture.

## **FINISHES OPTION** Black

MATERIAL Wood + Steel

RATINGS Dry Location CA Title 24