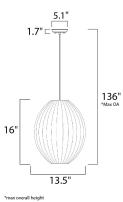

#### MEASUREMENTS

DIMENSION

MAX OAH

CANOPY

DIMMABLE

: 13.5" L x 13.5" W x 16" H : 136" OAH : 5.1" W x 1.7" H x 5.1" L HANGING WEIGHT : 1.54 lb

:No