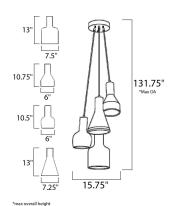

# **MEASUREMENTS**

DIMENSION : 15.75" L x 15.75" W x 12.75" H

HANGING WEIGHT : 19.8 lb