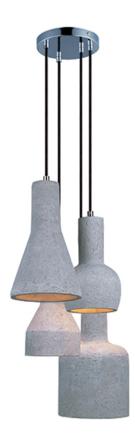

## **PRODUCT DESCRIPTION**

Pendants molded in natural Gray finish concrete cement provide a unique urban contemporary design element Metal Polished Chrome hardware contrasts beautifully with the black fabric covered wire. Powerful and efficient illumination is provided by included GU10, 3000K LED bulbs.

# **MEASUREMENTS**

DIMENSION : 15.75" L x 15.75" W x 12.75" H

HANGING WEIGHT : 19.8 lb

## MATERIAL

Concrete + Steel