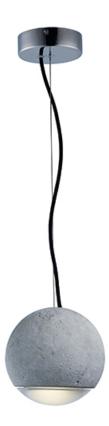

## PRODUCT DESCRIPTION

Pendants molded in natural Gray finish concrete cement provide a unique urban contemporary design element Metal Polished Chrome hardware contrasts beautifully with the black fabric covered wire. Powerful and efficient illumination is provided by included GU10, 3000K LED bulbs.

### MATERIAL

Concrete + Steel