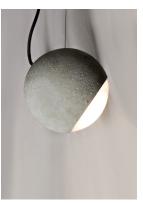

## PRODUCT DESCRIPTION

Pendants molded in natural Gray finish concrete cement provide a unique urban contemporary design element Metal Polished Chrome hardware contrasts beautifully with the black fabric covered wire. Powerful and efficient illumination is provided by included GU10, 3000K LED bulbs.