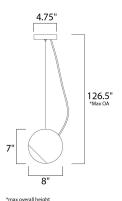

## **MEASUREMENTS**

DIMENSION : 8" L x 8" W x 7" H

MAX OAH : 126.5" OAH

CANOPY : 4.72" W x 0.98" H x 4.72" L

HANGING WEIGHT : 4.4 lb