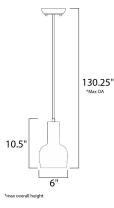

## MEASUREMENTS

HANGING WEIGHT

DIMENSION

MAX OAH

LUMENS

DIMMABLE

BULB

CRI

: 6" L x 6" W x 10.5" H : 130.25" OAH : 4.6 lb