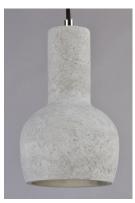

#### **PRODUCT DESCRIPTION**

Pendants molded in natural Gray finish concrete cement provide a unique urban contemporary design element Metal Polished Chrome hardware contrasts beautifully with the black fabric covered wire. Powerful and efficient illumination is provided by included GU10, 3000K LED bulbs.

### **FINISHES OPTION**

Polished Chrome

MATERIAL Concrete + Steel

RATINGS Dry Location