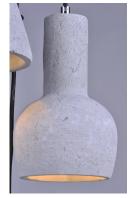

#### **PRODUCT DESCRIPTION**

Pendants molded in natural Gray finish concrete cement provide a unique urban contemporary design element Metal Polished Chrome hardware contrasts beautifully with the black fabric covered wire. Powerful and efficient illumination is provided by included GU10, 3000K LED bulbs.

### **FINISHES OPTION**

Polished Chrome

MATERIAL Concrete + Steel

RATINGS Dry Location