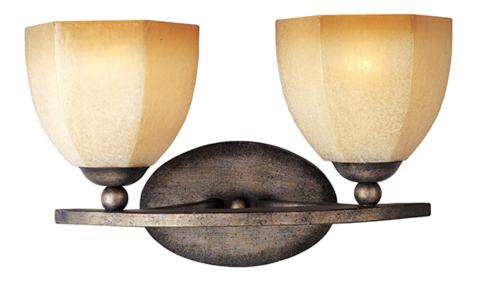

### PRODUCT DESCRIPTION

Soft flowing lines accentuate the classic six-sided Karmel glass. This modern package is made complete by the beautiful Florentine finish.

# **MEASUREMENTS**

DIMENSION : 15" W x 9" H x 7" Ext

HANGING WEIGHT : 1.9 lb

#### **LAMPING**

LUMENS : 2,300 Rated

BULB : 2 x 100W Incandescent MB, 200W Total

BULB INCLUDED : (Not Included) DIMMABLE : Standard COLOR\_TEMP : 2700K LIGHTING\_DIRECTION: Both

### **GLASS**

Karmel KL