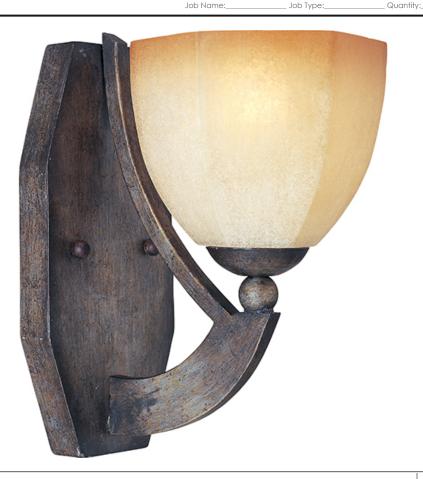

## **PRODUCT DESCRIPTION**

Soft flowing lines accentuate the classic six-sided Karmel glass. This modern package is made complete by the beautiful Florentine finish.

Florentine

GLASS Karmel KL

MATERIAL Iron

RATINGS Dry Location