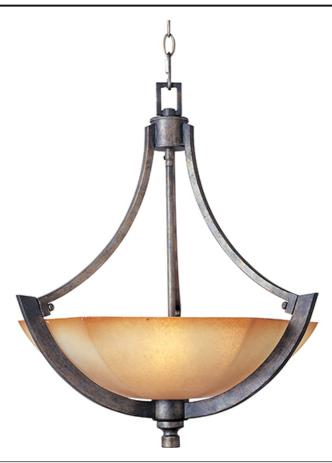

## PRODUCT DESCRIPTION

Soft flowing lines accentuate the classic six-sided Karmel glass. This modern package is made complete by the beautiful Florentine finish.

#### **MEASUREMENTS**

DIMENSION : 20" W x 23" H HANGING WEIGHT : 5.8 lb

# LAMPING

LUMENS : 3,450 Rated

BULB : 3 x 100W Incandescent MB , 300W Total

BULB INCLUDED : (Not Included)
DIMMABLE : Standard
COLOR\_TEMP : 2700K

## GLASS

Karmel KL

#### MATERIAL

Iron