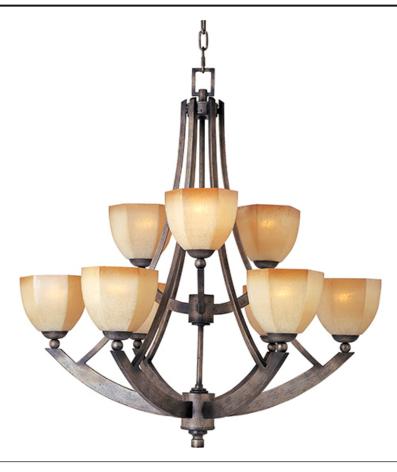

### **PRODUCT DESCRIPTION**

Soft flowing lines accentuate the classic six-sided Karmel glass. This modern package is made complete by the beautiful Florentine finish.

# LAMPING

LUMENS BULB BULB INCLUDED DIMMABLE COLOR\_TEMP

: 32" W x 34.5" H : 26.23 lb

:2700K

: 10,350 Rated : 9 x 100W Incandescent MB , 900W Total : (Not Included) : Standard

# **FINISHES OPTION**

Florentine

GLASS Karmel KL

MATERIAL Iron

RATINGS Dry Location