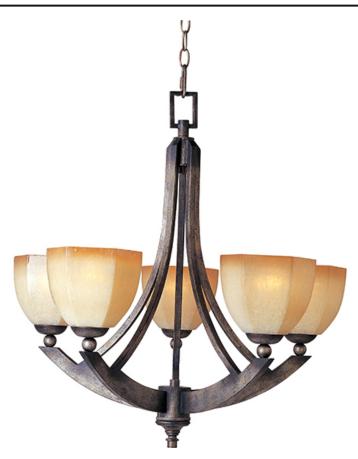

# PRODUCT DESCRIPTION

Soft flowing lines accentuate the classic six-sided Karmel glass. This modern package is made complete by the beautiful Florentine finish.

# **MEASUREMENTS**

DIMENSION : 24.5" W x 25.5" H

HANGING WEIGHT : 6.6 lb

LAMPING

LUMENS : 5,750 Rated

BULB :  $5 \times 100 \text{W}$  Incandescent MB , 500W Total

BULB INCLUDED : (Not Included)
DIMMABLE : Standard
COLOR\_TEMP : 2700K

# GLASS

Karmel KL

#### MATERIAL

Iron