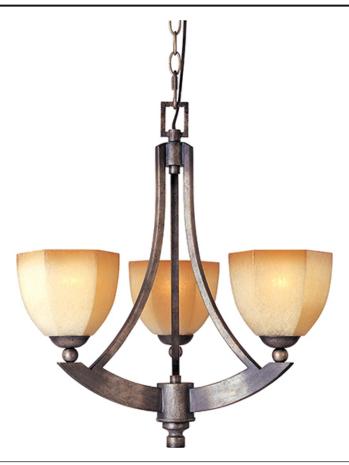

## **PRODUCT DESCRIPTION**

Soft flowing lines accentuate the classic six-sided Karmel glass. This modern package is made complete by the beautiful Florentine finish.

MEASUREMENTS

DIMENSION HANGING WEIGHT

## LAMPING

LUMENS BULB BULB INCLUDED DIMMABLE COLOR\_TEMP

: 20" W x 22" H

: 4.2 lb

: 3,450 Rated : 3 x 100W Incandescent MB , 300W Total

: (Not Included) : Standard :2700K

## **FINISHES OPTION**

Florentine

GLASS Karmel KL

MATERIAL Iron

RATINGS Dry Location