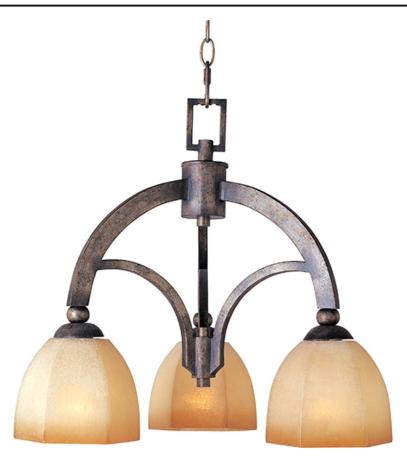

#### PRODUCT DESCRIPTION

Soft flowing lines accentuate the classic six-sided Karmel glass. This modern package is made complete by the beautiful Florentine finish.

#### **MEASUREMENTS**

DIMENSION : 20" W x 17.5" H

HANGING WEIGHT : 4 lb

# GLASS

Karmel KL

## MATERIAL

Iron