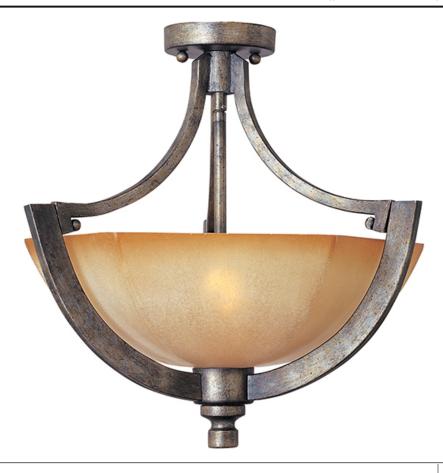

## **PRODUCT DESCRIPTION**

Soft flowing lines accentuate the classic six-sided Karmel glass. This modern package is made complete by the beautiful Florentine finish.

MEASUREMENTS

DIMENSION : 16" W HANGING WEIGHT : 4 lb

## LAMPING

LUMENS BULB BULB INCLUDED DIMMABLE COLOR\_TEMP : 16" W x 15.5" H

: 2,300 Rated : 2 x 100W Incandescent MB , 200W Total DED : (Not Included) : Standard MP : 2700K

## FINISHES OPTION

Florentine

**GLASS** Karmel KL

MATERIAL Iron

**RATINGS** Dry Location