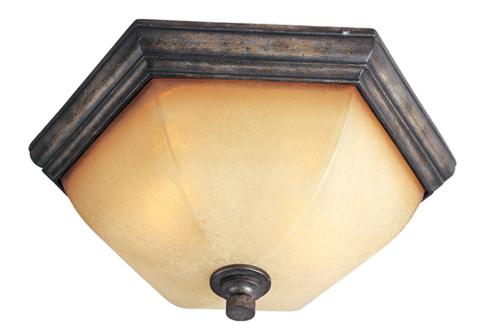

## PRODUCT DESCRIPTION

Soft flowing lines accentuate the classic six-sided Karmel glass. This modern package is made complete by the beautiful Florentine finish.

# **GLASS**

Karmel KL