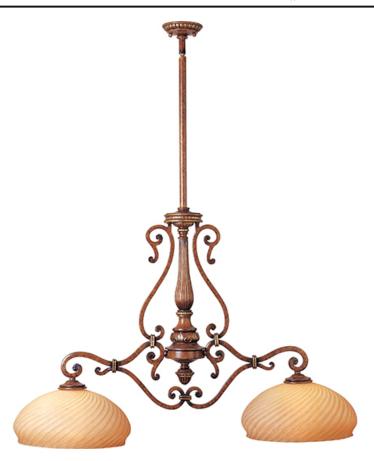

### PRODUCT DESCRIPTION

The soft glow from this Vanilla Swirl glass creates such ambiance. The old world frame is hand painted in an Antique Pecan finish.

### **MEASUREMENTS**

DIMENSION : 41" L x 14" W x 27.5" H

HANGING WEIGHT : 21.56 lb

LAMPING

LUMENS : 2,300 Rated

BULB : 2 x 100W Incandescent MB , 200W Total

BULB INCLUDED : (Not Included)
DIMMABLE : Standard Dimmer

### GLASS

Vanilla Swirl VS

## MATERIAL

Steel