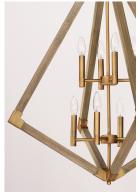

## **PRODUCT DESCRIPTION**

Prism shape pendants made of solid wood finished in Weathered Oak and trimmed with Antique Brass accents work beautifully over kitchen islands or dining tables. The contemporary shape and traditional finish demonstrate a transitional design that fits into most interior design applications.

INPUT VOLTAGE : 120V

- : 8 x 60W Incandescent E12 Candelabra , 480W Total
- BULB INCLUDED : (Not Included)