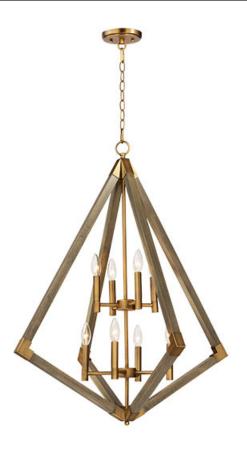

## **PRODUCT DESCRIPTION**

Prism shape pendants made of solid wood finished in Weathered Oak and trimmed with Antique Brass accents work beautifully over kitchen islands or dining tables. The contemporary shape and traditional finish demonstrate a transitional design that fits into most interior design applications.

## **FINISHES OPTION**

Weathered Oak / Antique Brass

MATERIAL Steel+Wood

RATINGS CULus Dry Location

(h)