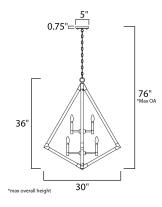

## **MEASUREMENTS**

BULB

| DIMENSION      | : 30" L |
|----------------|---------|
| MAX OAH        | : 76" ( |
| CANOPY         | : 5" W  |
| HANGING WEIGHT | : 11.2  |

LAMPING

L x 30" W x 36" H OAH / x 0.75" H x 5" L lb