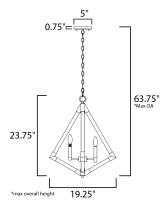

## **MEASUREMENTS**

: 19.25" L x 19.25" W x 23.75" H DIMENSION MAX OAH : 63.75" OAH : 5" W x 0.75" H x 5" L CANOPY HANGING WEIGHT : 7.1 lb

LAMPING INPUT VOLTAGE : 120V BULB

: 4 x 60W Incandescent E12 Candelabra , 240W Total BULB INCLUDED : (Not Included)