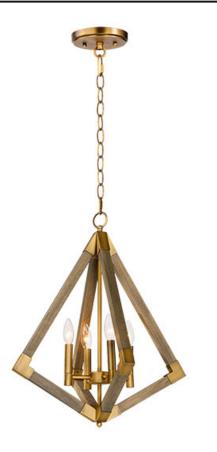

## **PRODUCT DESCRIPTION**

Prism shape pendants made of solid wood finished in Weathered Oak and trimmed with Antique Brass accents work beautifully over kitchen islands or dining tables. The contemporary shape and traditional finish demonstrate a transitional design that fits into most interior design applications.

## **FINISHES OPTION**

Weathered Oak / Antique Brass

MATERIAL Steel+Wood

RATINGS CULus Dry Location

(h)