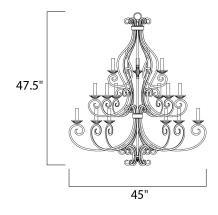

### PRODUCT DESCRIPTION

This decorative classic in Oil Rubbed Bronze finish is both dramatic and subtle, with or without shades.



#### **MEASUREMENTS**

DIMENSION : 45" W x 47.5" H HANGING WEIGHT : 33.07 lb

# LAMPING

LUMENS : 5,760 Rated

BULB : 15 x 40W Incandescent CA , 600W Total

BULB INCLUDED : (Not Included)

DIMMABLE : Yes COLOR\_TEMP : 2700K

# **FINISHES OPTION**



# MATERIAL

Steel + Glass

#### **RATINGS**

cULus Dry Location



#### **ADDITIONAL**

RATED LIFE 1500 Hours OPERATING TEMPERATURE: -20°C (-4°F), 40°C (104°F)

Always consult a qualified electrician before installing any lighting product.



4200 SHIRLEY DR. I ATLANTA, GA 30336

P. 626.956.4200 | F. 626.956.4225 | maximlighting.com