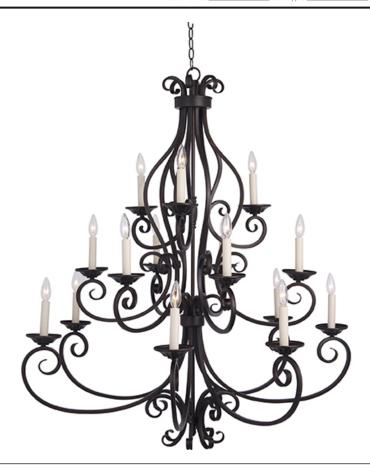

## PRODUCT DESCRIPTION

This decorative classic in Oil Rubbed Bronze finish is both dramatic and subtle, with or without shades.

#### LAMPING

INPUT VOLTAGE : 120V LUMENS : 5,760 Rated

BULB : 15 x 40W Incandescent E12 Candelabra , 600W

Total

BULB INCLUDED : (Not Included)

DIMMABLE : Yes