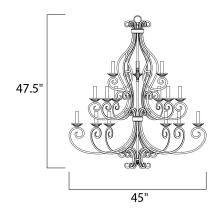

### **MEASUREMENTS**

DIMENSION : 45" L x 45" W x 47.5" H

CANOPY : 5.12" W x 1" H x 5.12" L

HANGING WEIGHT : 28.92 lb