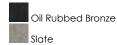

## PRODUCT DESCRIPTION

This decorative classic in Oil Rubbed Bronze finish is both dramatic and subtle, with or without shades.



### **MEASUREMENTS**

DIMENSION : 45" L x 45" W x 47.5" H

CANOPY : 5.12" W x 1" H x 5.12" L

HANGING WEIGHT : 28.92 lb

#### LAMPING

INPUT VOLTAGE : 120V LUMENS : 5,760 Rated

BULB : 15 x 40W Incandescent E12 Candelabra , 600W

Total

BULB INCLUDED : (Not Included)

DIMMABLE : Yes

#### **FINISHES OPTION**



## MATERIAL

Steel + Glass

## RATINGS

cULus Dry Location



## **ADDITIONAL**

ADJUSTABLE RATED LIFE 1500 Hours OPERATING TEMPERATURE: -20°C (-4°F), 40°C (104°F)

Always consult a qualified electrician before installing any lighting product.



# WESTERN DISTRIBUTION CENTER (HEADQUARTER)