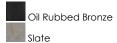

This decorative classic in Oil Rubbed Bronze finish is both dramatic and subtle, with or without shades.

**MEASUREMENTS** 

DIMENSION : 13" W x 14.5" H x 9.5" Ext

HANGING WEIGHT : 3.26 lb

**LAMPING** 

LUMENS : 1,344 Rated

# **FINISHES OPTION**