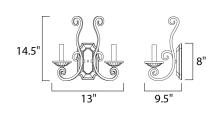

This decorative classic in Oil Rubbed Bronze finish is both dramatic and subtle, with or without shades.

**MEASUREMENTS** 

DIMENSION : 13" W x 14.5" H x 9.5" Ext

HANGING WEIGHT : 3.26 lb

**LAMPING** 

LUMENS : 1,344 Rated