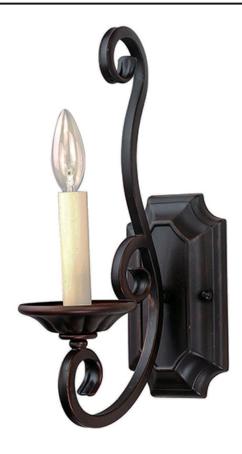

### PRODUCT DESCRIPTION

This decorative classic in Oil Rubbed Bronze finish is both dramatic and subtle, with or without shades.