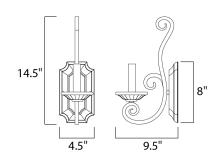

## **MEASUREMENTS**

DIMENSION : 7" W x 14.5" H x 9.5" Ext

HANGING WEIGHT : 1.81 lb