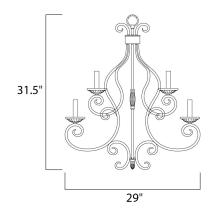

#### PRODUCT DESCRIPTION

This decorative classic in Oil Rubbed Bronze finish is both dramatic and subtle, with or without shades.



#### **MEASUREMENTS**

DIMENSION : 29" W x 31.5" H HANGING WEIGHT : 21.65 lb

### LAMPING

LUMENS : 6,048 Rated

BULB : 9 x 60W Incandescent CA , 540W Total

BULB INCLUDED : (Not Included)

DIMMABLE : Yes COLOR\_TEMP : 2700K

## **FINISHES OPTION**



# MATERIAL

Steel + Glass

#### **RATINGS**

cULus Dry Location



### **ADDITIONAL**

RATED LIFE 1500 Hours OPERATING TEMPERATURE: -20°C (-4°F), 40°C (104°F)

Always consult a qualified electrician before installing any lighting product.



WESTERN DISTRIBUTION CENTER (HEADQUARTER)
253 NORTH VINELAND AVE I CITY OF INDUSTRY, CA 91746

# EASTERN DISTRIBUTION CENTER

4200 SHIRLEY DR. I ATLANTA, GA 30336

P. 626.956.4200 | F. 626.956.4225 | maximlighting.com