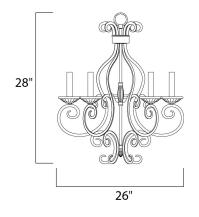

#### **MEASUREMENTS**

DIMENSION : 26" W x 28" H HANGING WEIGHT : 13.93 lb

**LAMPING** 

LUMENS : 3,360 Rated

BULB : 5 x 60W Incandescent CA , 300W Total

BULB INCLUDED : (Not Included)

DIMMABLE : Yes
COLOR\_TEMP : 2700K