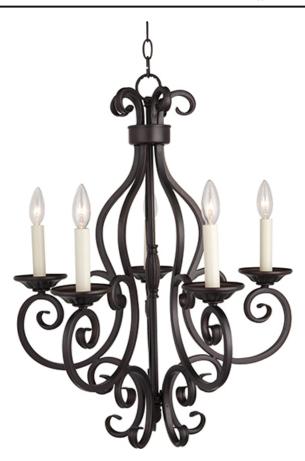

### PRODUCT DESCRIPTION

This decorative classic in Oil Rubbed Bronze finish is both dramatic and subtle, with or without shades.

## MATERIAL

Steel + Glass