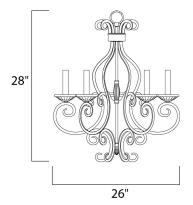

### **MEASUREMENTS**

DIMENSION : 26" L x 26" W x 28" H CANOPY : 5.12" W x 1" H x 5.12" L

HANGING WEIGHT : 12.13 lb