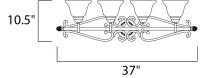

### **MEASUREMENTS**

DIMENSION : 37" W x 10.5" H x 9.5" Ext

HANGING WEIGHT : 11.68 lb