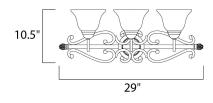

### **MEASUREMENTS**

: 29" W x 10.5" H x 9.5" Ext DIMENSION

HANGING WEIGHT : 7.01 lb

LAMPING

**LUMENS** : 3,450 Rated

:  $3 \times 100 \text{W}$  Incandescent MB , 300 W Total  $\mathsf{BULB}$ 

**BULB INCLUDED** : (Not Included)