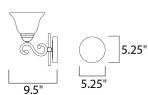

### **MEASUREMENTS**

: 29" W x 10.5" H x 9.5" Ext DIMENSION

HANGING WEIGHT : 7.01 lb

LAMPING

**LUMENS** : 3,450 Rated

:  $3 \times 100 \text{W}$  Incandescent MB , 300 W Total  $\mathsf{BULB}$ 

**BULB INCLUDED** : (Not Included)