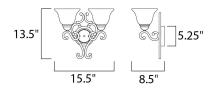

## MEASUREMENTS

: 15.5" W x 13.5" H x 8.5" Ext HANGING WEIGHT

LAMPING

DIMENSION

LUMENS BULB **BULB INCLUDED** DIMMABLE COLOR\_TEMP LIGHTING\_DIRECTION : Both

: 5.6 lb

: 2,300 Rated : 2 x 100W Incandescent MB , 200W Total : (Not Included) : Yes :2700K