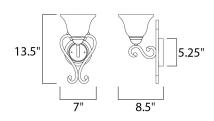

#### **MEASUREMENTS**

DIMENSION : 7" W x 13.5" H x 8.5" Ext

HANGING WEIGHT : 3.53 lb